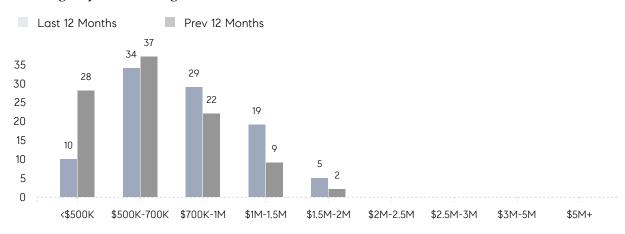

G PRICE  | 100%      | 96%       |          |
|                | AVERAGE SOLD PRICE | \$871,429 | \$627,231 | 39%      |
|                | # OF CONTRACTS     | 9         | 4         | 125%     |
|                | NEW LISTINGS       | 8         | 2         | 300%     |
| Condo/Co-op/TH | AVERAGE DOM        | 16        | 50        | -68%     |
|                | % OF ASKING PRICE  | 98%       | 92%       |          |
|                | AVERAGE SOLD PRICE | \$565,000 | \$585,000 | -3%      |
|                | # OF CONTRACTS     | 0         | 1         | 0%       |
|                | NEW LISTINGS       | 1         | 0         | 0%       |

# Compass New Jersey Market Report

## Norwood

### DECEMBER 2021

### Monthly Inventory



### Contracts By Price Range



### Listings By Price Range



# COMPASS



Compass makes no representations or warranties, express or implied, with respect to future market conditions or prices of residential product at the time the subject property or any competitive property is complete and ready for occupancy or with respect to any report, study, finding, recommendation or other information provided by Compass herein. Moreover, no warranty, express or implied, is made or should be assumed regarding the accuracy, adequacy, completeness, legality, reliability, merchantability or fitness for a particular purpose of any information, in part or whole, contained herein. All material is presented with the understanding that Compass shall not be deemed to provide legal, accounting or other professional services. This is not intended to solicit the purch