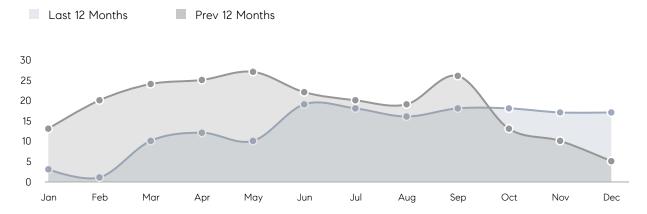

9        | 61        | -3%      |
|                | % OF ASKING PRICE  | 100%      | 96%       |          |
|                | AVERAGE SOLD PRICE | \$871,429 | \$627,231 | 39%      |
|                | # OF CONTRACTS     | 9         | 4         | 125%     |
|                | NEW LISTINGS       | 8         | 2         | 300%     |
| Condo/Co-op/TH | AVERAGE DOM        | 16        | 50        | -68%     |
|                | % OF ASKING PRICE  | 98%       | 92%       |          |
|                | AVERAGE SOLD PRICE | \$565,000 | \$585,000 | -3%      |
|                | # OF CONTRACTS     | 0         | 1         | 0%       |
|                | NEW LISTINGS       | 1         | 0         | 0%       |

# Compass New Jersey Market Report

## Norwood

### DECEMBER 2021

### Monthly Inventory



### Contracts By Price Range



### Listings By Price Range



# COMPASS



Compass makes no representations or warranties, express or implied, with respect to future market conditions or prices of residential product at the time the subject property or any competitive property is complete and ready for occupancy or with respect to any report, study, finding, recommendation or other information provided by Compass herein. Moreover, no warranty, express or implied, is made or should be assumed regarding the accuracy, adequacy, completeness, legality, reliability, merchantability or fitness for a particular purpose of any information, in part or whole, contained herein. All material is presented with the understanding that Compass shall not be deemed to provide legal, accounting or other p