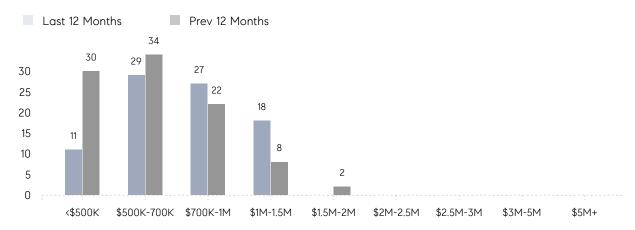

|
|                | % OF ASKING PRICE  | 100%      | 96%       |          |
|                | AVERAGE SOLD PRICE | \$871,429 | \$627,231 | 39%      |
|                | # OF CONTRACTS     | 9         | 4         | 125%     |
|                | NEW LISTINGS       | 8         | 2         | 300%     |
| Condo/Co-op/TH | AVERAGE DOM        | 16        | 50        | -68%     |
|                | % OF ASKING PRICE  | 98%       | 92%       |          |
|                | AVERAGE SOLD PRICE | \$565,000 | \$585,000 | -3%      |
|                | # OF CONTRACTS     | 0         | 1         | 0%       |
|                | NEW LISTINGS       | 1         | 0         | 0%       |

# Compass New Jersey Market Report

## Norwood

### DECEMBER 2021

### Monthly Inventory



### Contracts By Price Range



### Listings By Price Range



# COMPASS



Compass makes no representations or warranties, express or implied, with respect to future market conditions or prices of residential product at the time the subject property or any competitive property is complete and ready for occupancy or with respect to any report, study, finding, recommendation or other information provided by Compass herein. Moreover, no warranty, express or implied, is made or should be assumed regarding the accuracy, adequacy, completeness, legality, reliability, merchantability or fitness for a particular purpose of any information, in part or whole, contained herein. All material is presented with the understanding that Compass shall not be deemed to provide legal, accounting or other professional services. This is no